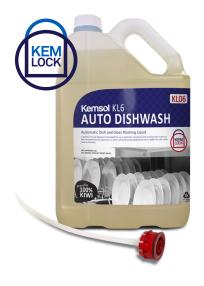

## **Automatic Dishwash Detergent**

Commercial high-strength liquid detergent formulated for use in automatic commercial dish and glasswash machines. Suitable for crockery, china, glass and utensils.

#### **DIRECTIONS**

For use with Kemsol KemLock system only. Firmly connect Red Kemlock cap. Used at 0.5-2mls per litre via an automatic dosing pump.

**COMMERCIAL KITCHENS** Automatic dishwashers and glasswashers

#### **PROPERTIES**

APPEARANCE

Clear Colourless Liquid 12.5 (1% solution)